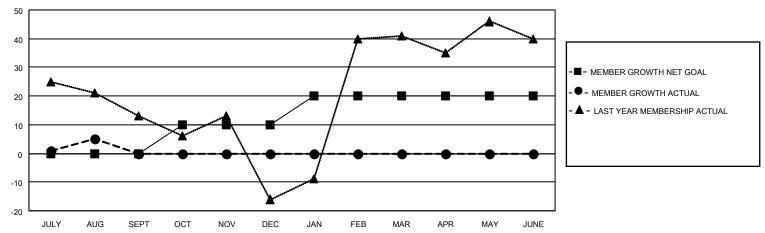

### GOALS AND ACTUAL MEMBERS CUMULATIVE

| DROPPED CLUBS: 0 |    | 6 CLUBS OF 37 ADDED 1 OR<br>MORE NEW MEMBERS | GENDER DISTRIBUTION                 |              |  |
|------------------|----|----------------------------------------------|-------------------------------------|--------------|--|
|                  |    | MORE NEW MEMBERS                             | MALE                                | 488 (46.70%) |  |
|                  |    |                                              | FEMALE 556 (53.21%)                 |              |  |
| DROPPED MEMBERS  |    |                                              | NON BINARY                          | 0 (0.00%)    |  |
|                  |    |                                              | PREFER NOT TO ANSWER                | 1 (0.10%)    |  |
| DECEASED         | 0  |                                              |                                     |              |  |
| CLUB CANCELLED   | 0  | CLICK HERE FOR CUMULATIVE                    | TOTAL FAMILY UNIT MEMBERS           | 283          |  |
| OTHER            | 25 | MEMBERSHIP DATA                              |                                     |              |  |
| TOTAL            | 25 |                                              | FAMILY MEMBERS PAYING HALF DUES 157 |              |  |
|                  |    |                                              |                                     |              |  |